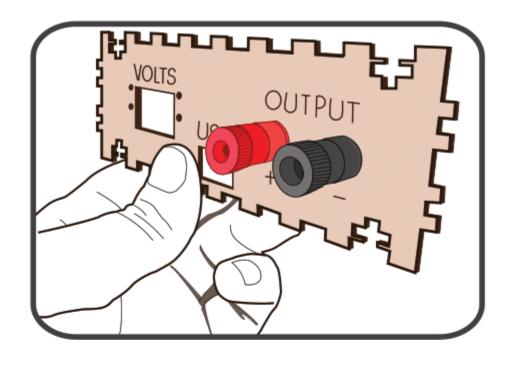

## **STRIP WIRES**

Strip the ends of the loose black and red wires, including the ones on the battery holder and solar panel.

Use the screws on the back of the Banana Plug to secure the loose red and black wires in place.