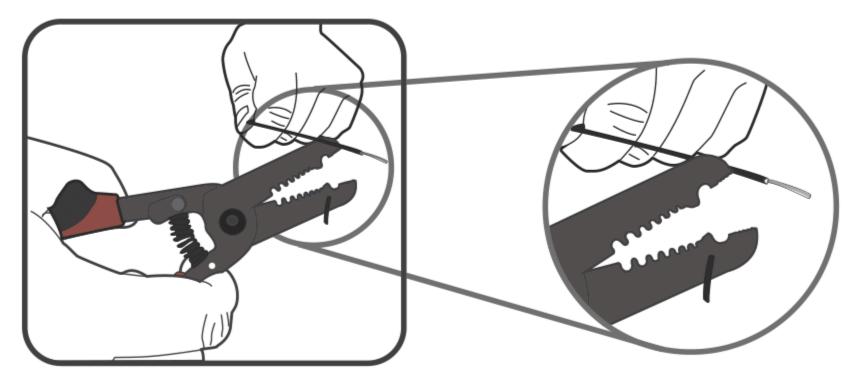

## **STRIP WIRES**

Strip the ends of the loose black and red wires, including the ones on the battery holder and solar panel.

Use the screws on the back of the Banana Plug to secure the loose red and black wires in place.