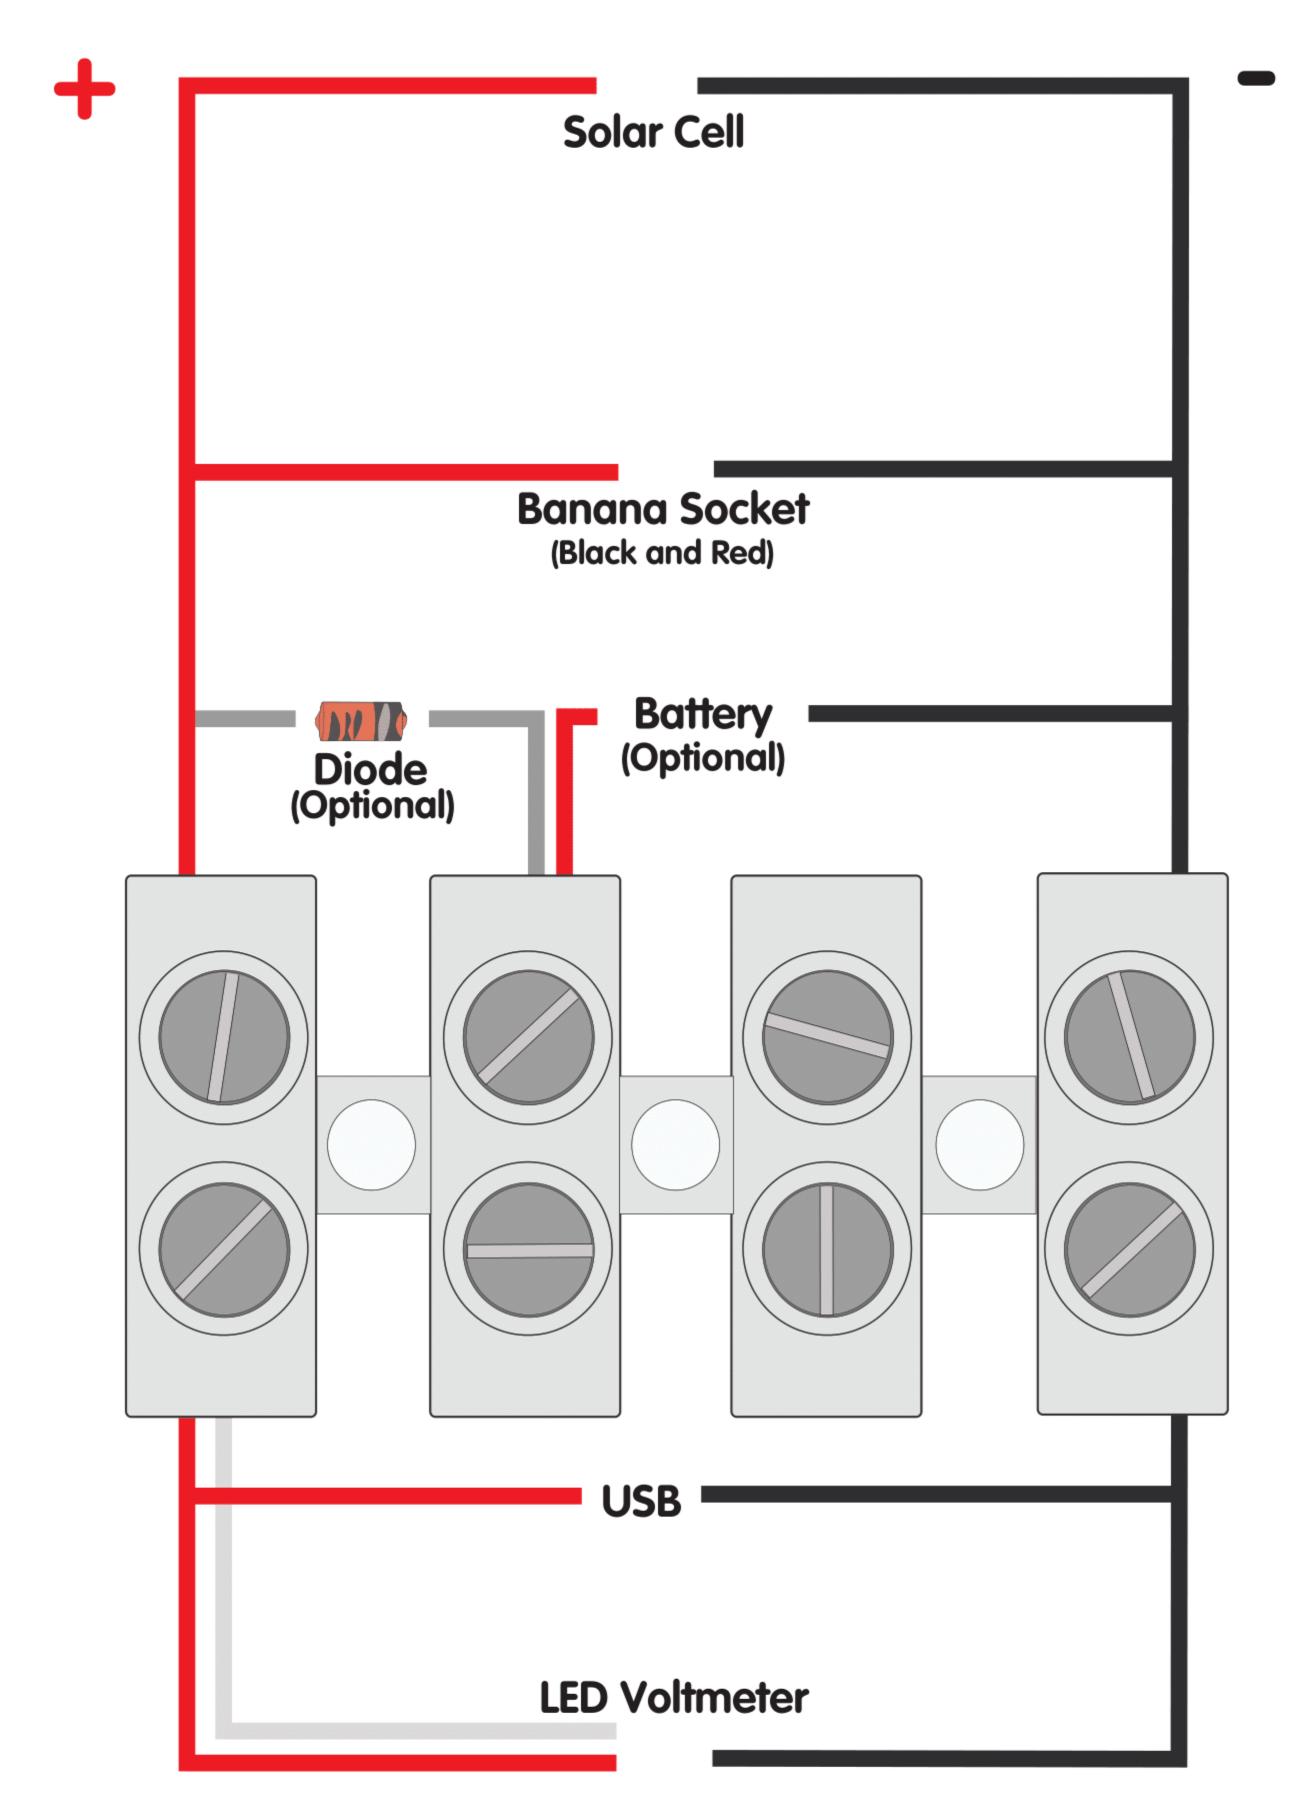

## **STRIP WIRES**

Strip the ends of the loose black and red wires, including the ones on the battery holder and solar panel.

Use the screws on the back of the Banana Plug to secure the loose red and black wires in place.