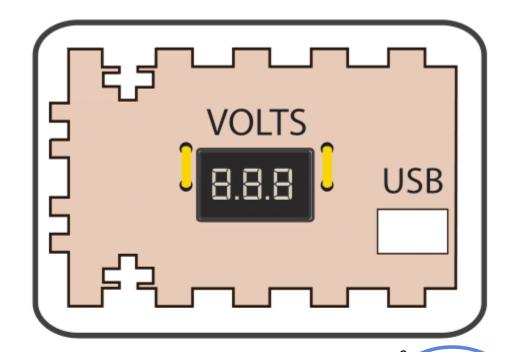

core wire has been cut for you!

Use the piece of stranded core wire like a twist tie to hold the volt meter in place. You may need to cut it in half.

Your yellow stranded