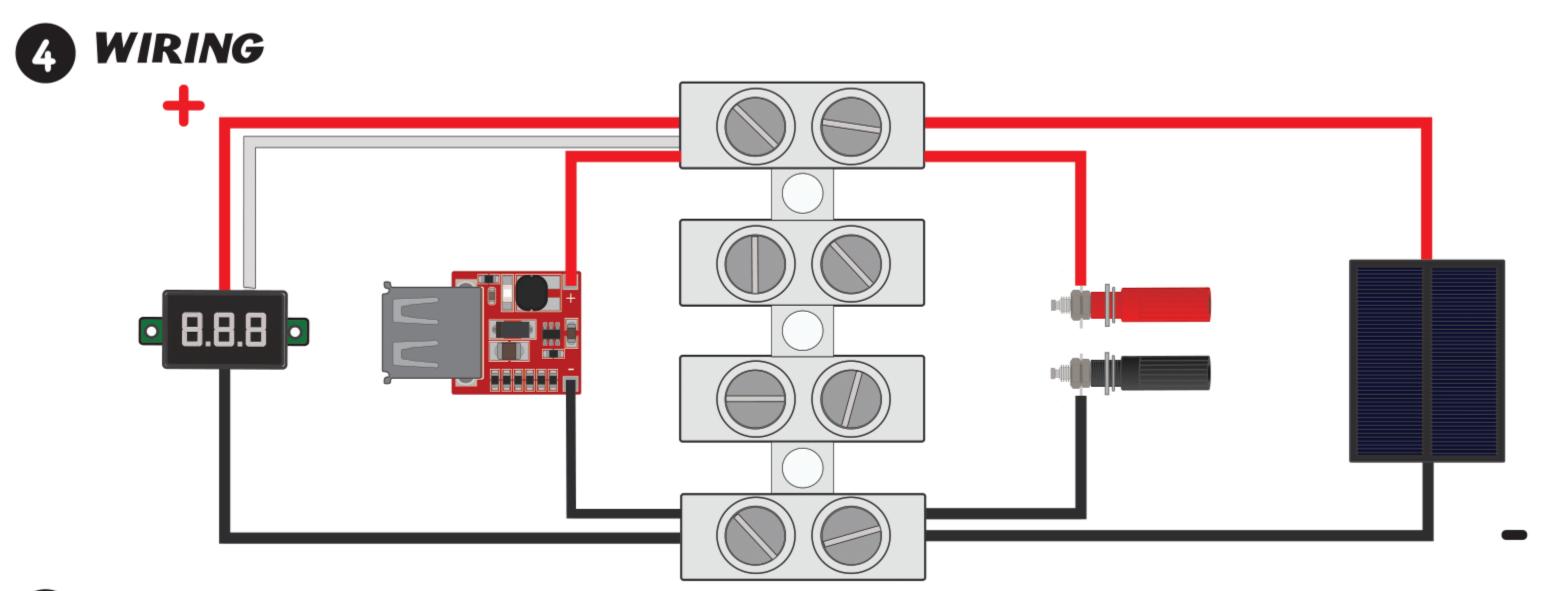

## **STRIP WIRES**

Strip the ends of the loose black and red wires, including the ones on the battery holder and solar panel.

Use the screws on the back of the Banana Plug to secure the loose red and black wires in place.