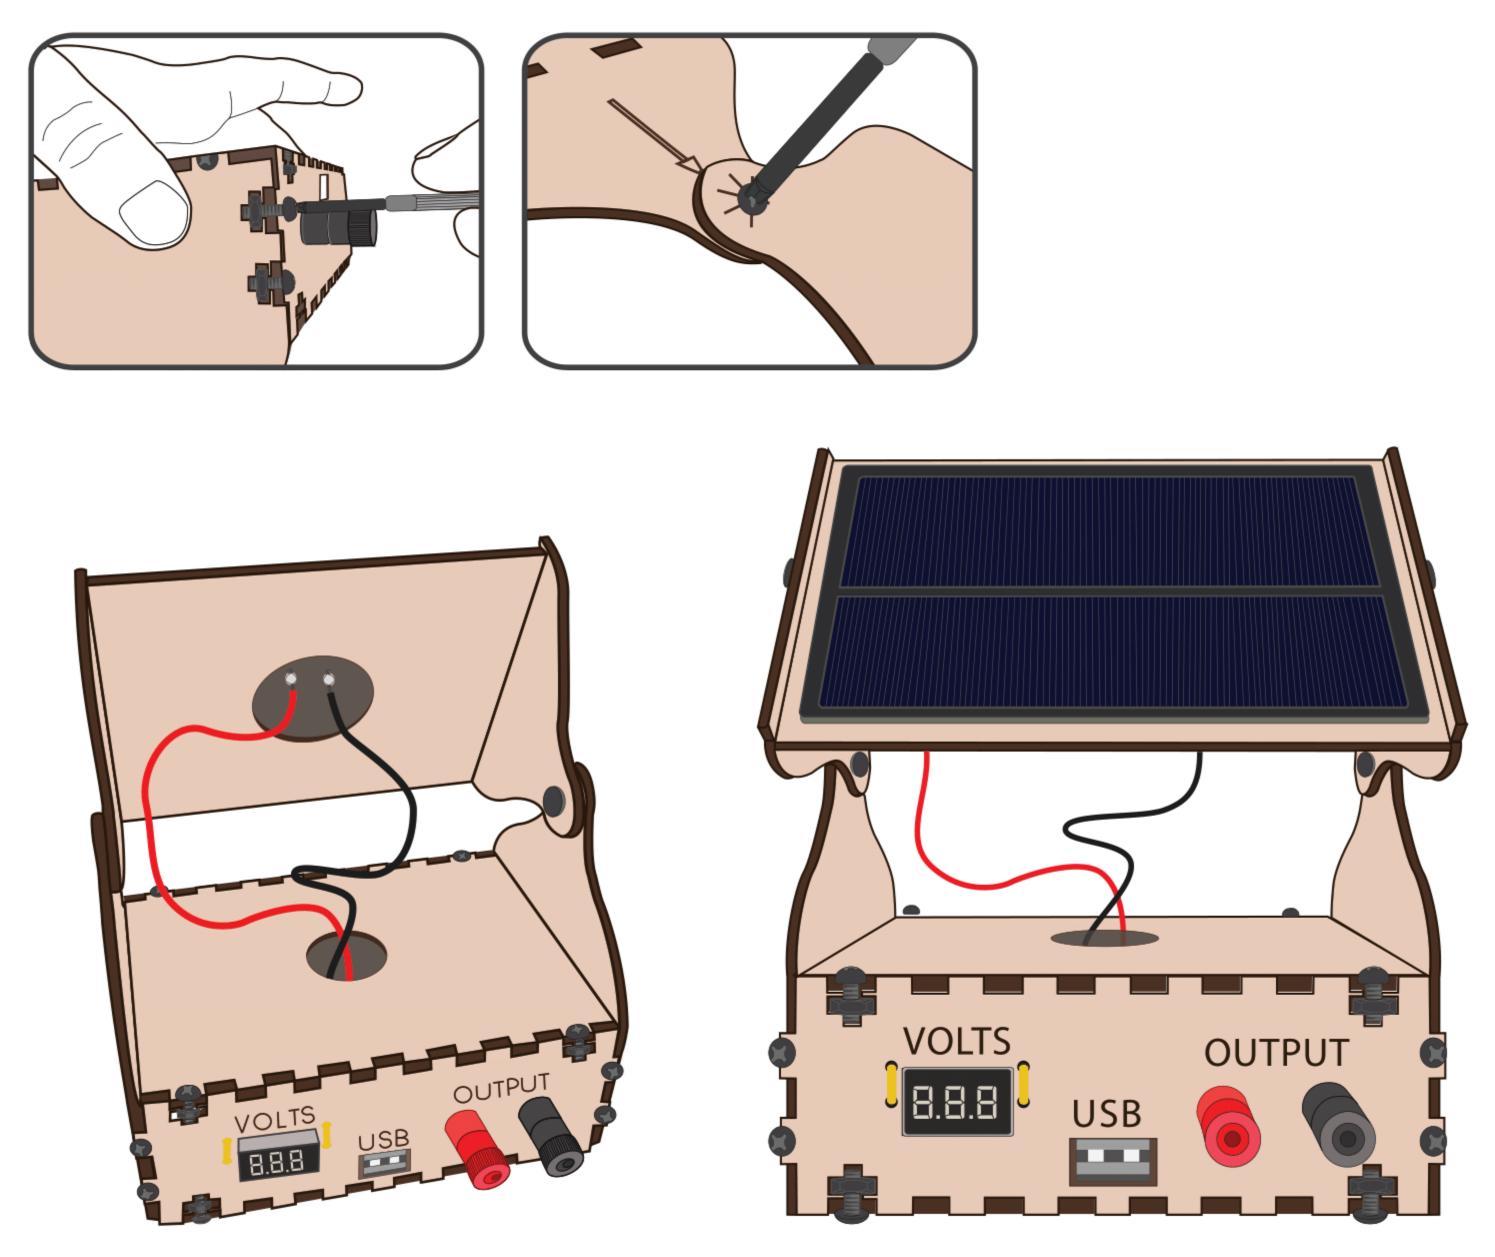

## **B** ASSEMBLE the BOX

Use the foam tape to secure the USB circuit to the base of the wooden box. If you're using a battery pack, but the foam tape in half and use the extra tape for the battery holder.