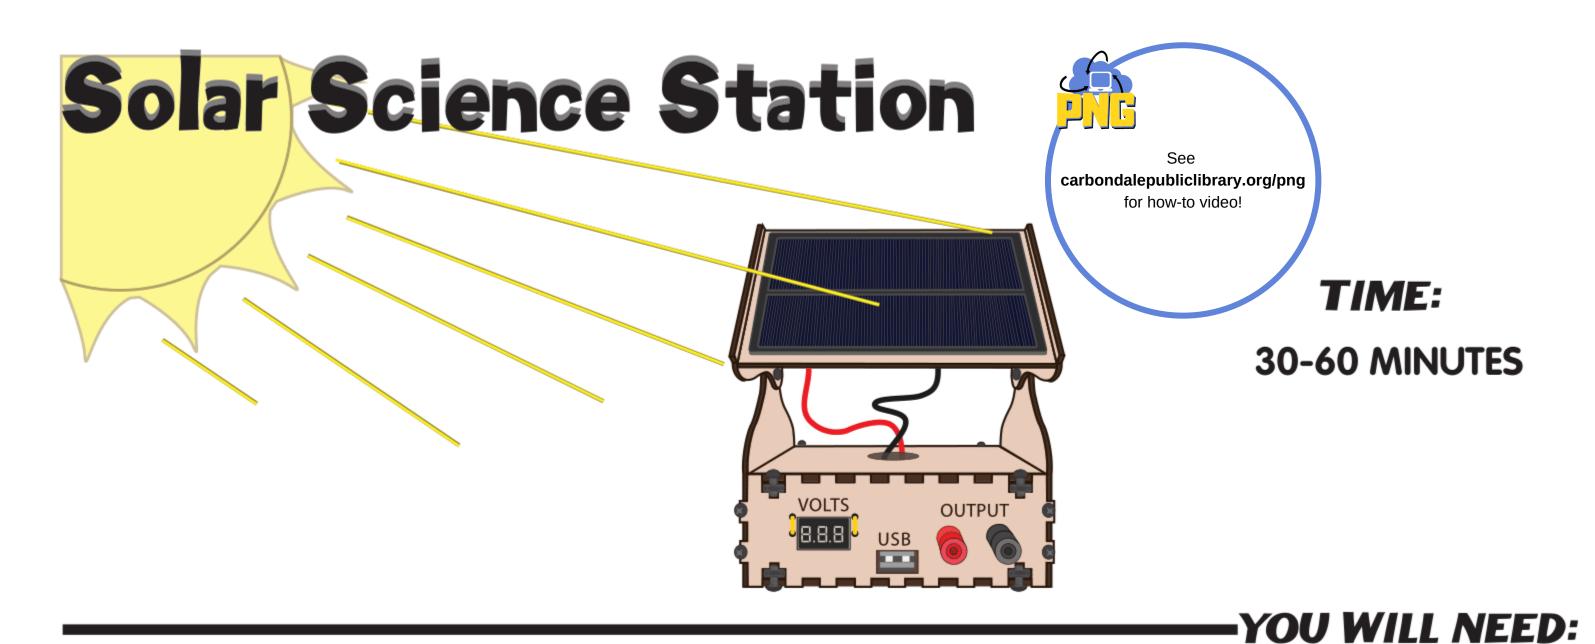

## **TOOLS:**

Wire

Wire



Foam Tape

## **STRIP WIRES**

Strip the ends of the loose black and red wires, including the ones on the battery holder and solar panel.







Use the screws on the back of the Banana Plug to secure the loose red and black wires in place.







core wire has been cut for you!

Use the piece of stranded core wire like a twist tie to hold the volt meter in place. You may need to cut it in half.

Your yellow stranded



## **B** ASSEMBLE the BOX

Use the foam tape to secure the USB circuit to the base of the wooden box. If you're using a battery pack, but the foam tape in half and use the extra tape for the battery holder.



Please visit www.BrownDogGadgets.com for more great ideas & info.