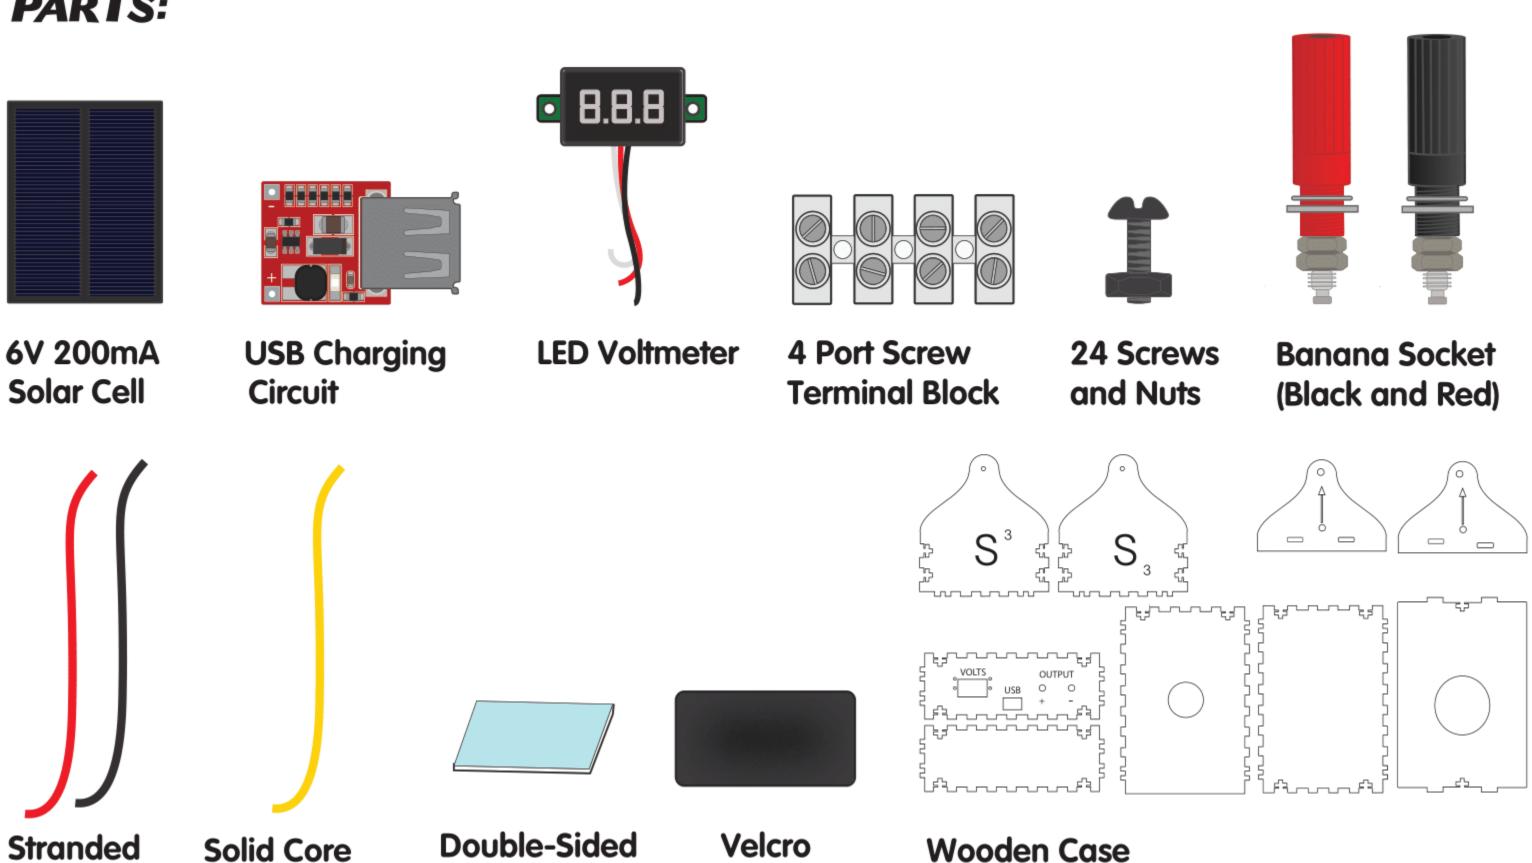

## **TOOLS:**

Wire

Wire

Foam Tape

## **STRIP WIRES**

Strip the ends of the loose black and red wires, including the ones on the battery holder and solar panel.

Use the screws on the back of the Banana Plug to secure the loose red and black wires in place.

core wire has been cut for you!

Use the piece of stranded core wire like a twist tie to hold the volt meter in place. You may need to cut it in half.

Your yellow stranded

## **B** ASSEMBLE the BOX

Use the foam tape to secure the USB circuit to the base of the wooden box. If you're using a battery pack, but the foam tape in half and use the extra tape for the battery holder.