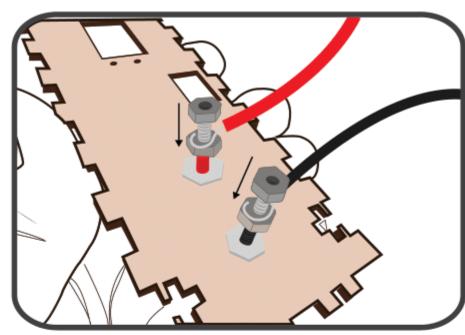

## **STRIP WIRES**

Strip the ends of the loose black and red wires, including the ones on the battery holder and solar panel.

Use the screws on the back of the Banana Plug to secure the loose red and black wires in place.