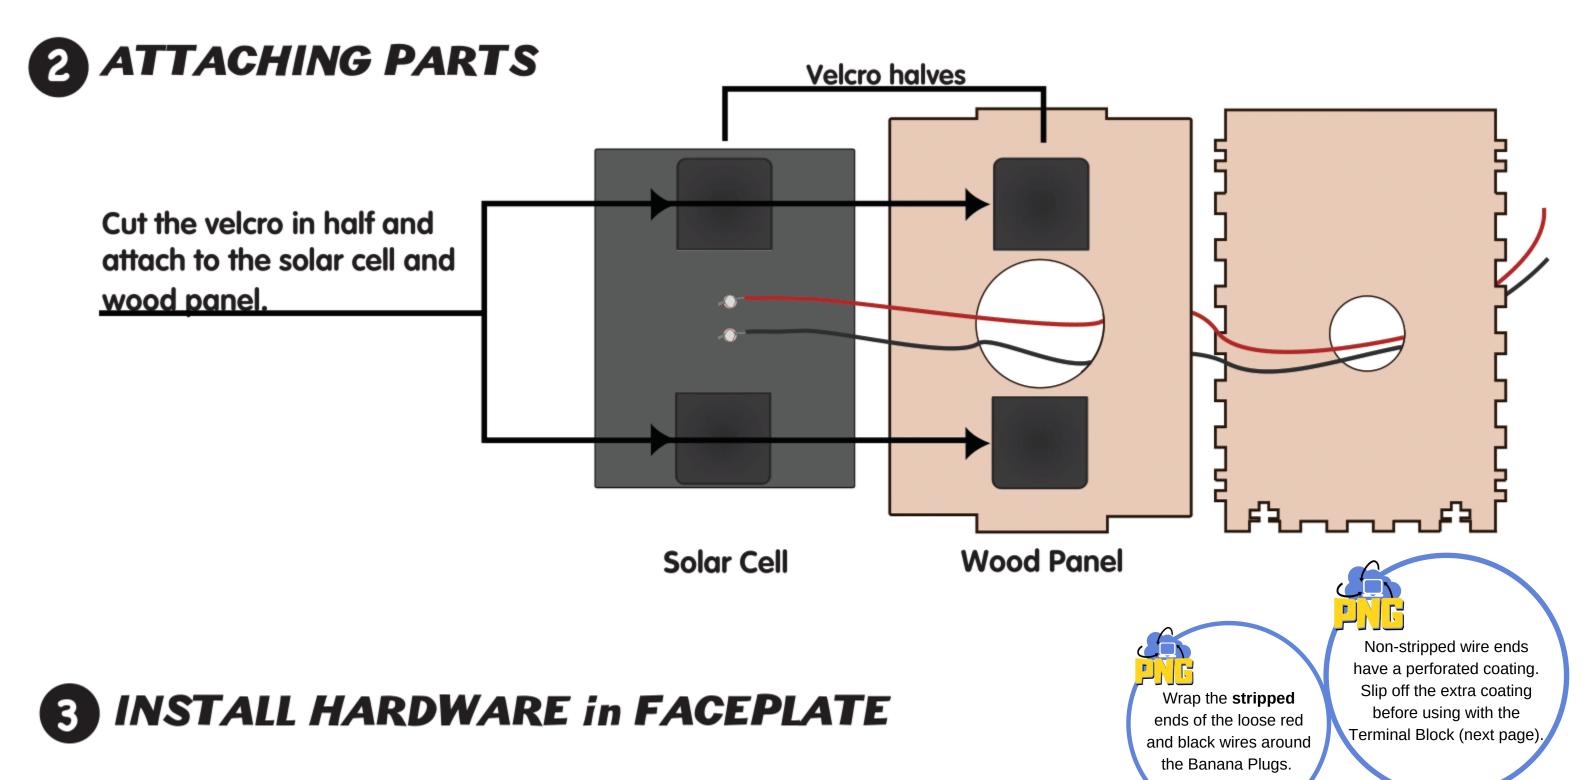

## **STRIP WIRES**

Strip the ends of the loose black and red wires, including the ones on the battery holder and solar panel.

Use the screws on the back of the Banana Plug to secure the loose red and black wires in place.